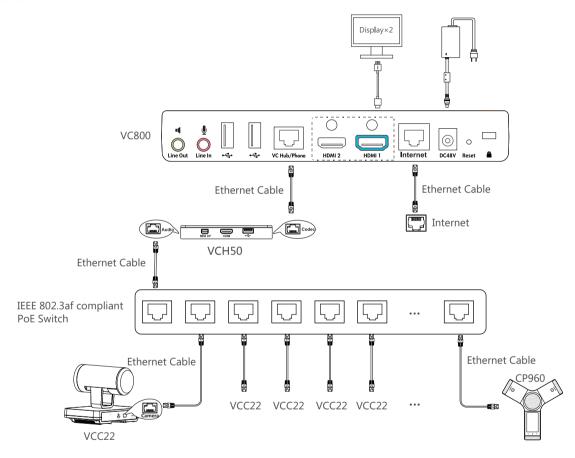

# 连接VCC22

- VC800最多可连接8台VCC22视频会议摄像机。
- OPOE交换机和网线需要另外购买。为确保最佳的网络信号,请购买通过UL认证的CAT5E网线。每根网线的长度最大可支持100米。
- 如果使用过程中,有发现线缆破皮,不能再使用,需要进行更换。

## Connections

- VC800 video conferencing system can connect up to 8 VCC22 video conferencing cameras.
- PoE switch and Ethernet cables should be purchased separately. In order to ensure the best network signal, please purchase UL certified CAT5E Ethernet cable. The maximum length of each Ethernet cable is 100 meters.
- The cable should be replaced at once if its skin is broken.