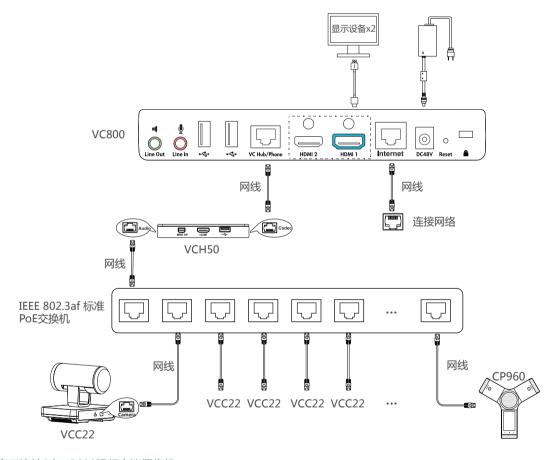

# 连接VCC22

- VC800最多可连接8台VCC22视频会议摄像机。
- OPOE交换机和网线需要另外购买。为确保最佳的网络信号,请购买通过UL认证的CAT5E网线。每根网线的长度最大可支持100米。
- 如果使用过程中,有发现线缆破皮,不能再使用,需要进行更换。

## Connections

- VC800 video conferencing system can connect up to 8 VCC22 video conferencing cameras.
- PoE switch and Ethernet cables should be purchased separately. In order to ensure the best network signal, please purchase UL certified CAT5E Ethernet cable. The maximum length of each Ethernet cable is 100 meters.
- The cable should be replaced at once if its skin is broken.