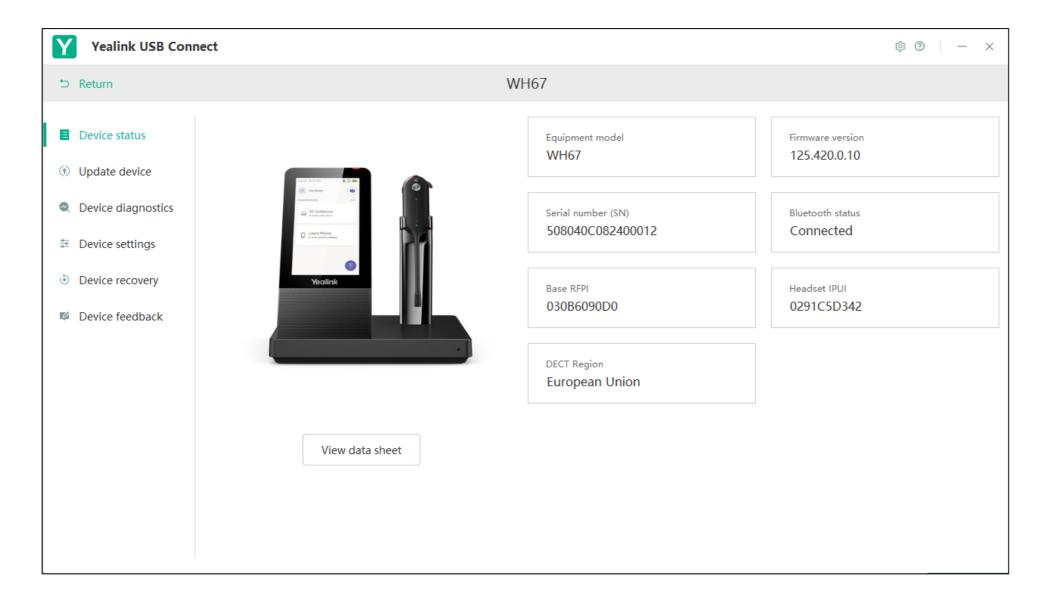

## Yealink USB Connect

#### With Yealink USB Connect you can:

- Get an overview of connected Yealink USB devices
- Manage your Yealink USB devices (for example, change basic/advanced settings, BT50 pair management)
- Update your Yealink USB device to enhance its performance and features
- Give feedback on your Yealink USB device

## About Yealink USB Connect:

Yealink USB Connect is a computer software designed to manage Yealink USB devices.

Download Yealink USB Connect on the <u>product</u> page.